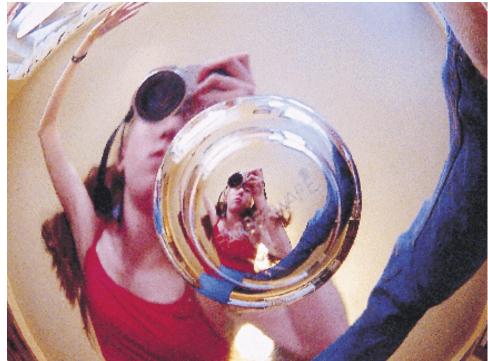

## Criteria for Assignment Portrait Photography: Self Reflection Create a self reflection portrait

- 1. Each photo that you use for this assignment MUST be an original of yours, one that you took with a digital camera this semester.
- 2. Your image must be a portrait of yourself reflected in something.
- 3. Do NOT take a picture of you in a mirror, UNLESS, it is the most amazing, creative, compositionally dynamic image I have ever seen. Do NOT take a picture of yourself reflected in your ipod I have seen way too many of these already.
- 4. Save your image in your personal folder and place a copy of the image in the shared folder under Self Reflection.

## Examples of self reflection: