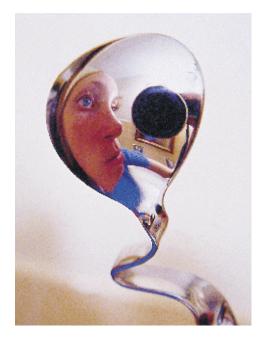

## Criteria for Assignment Portrait Photography: Self Reflection Create a self reflection portrait

- 1. Each photo that you use for this assignment MUST be an original of yours, one that you took with a digital camera this semester.
- 2. Your image must be a portrait of yourself reflected in something.
- 3. Do NOT take a picture of you in a mirror, UNLESS, it is the most amazing, creative, compositionally dynamic image I have ever seen. Do NOT take a picture of yourself reflected in your ipod I have seen way too many of these already.
- 4. Save your image in your personal folder and place a copy of the image in the shared folder under Self Reflection.

## Examples of self reflection: